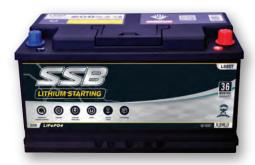

## LS88T

## LiFePO4

"SSB Lithium Batteries (also known as Lithium Iron Phosphate Batteries) are an extremely light weight battery designed with Intellignet BMS for starting applications and are a completely dry battery making them spill-proof and leak-proof. You must pick one up for yourself to truly understand how light they are compared to normal lead acid batteries. They are truly amazing."