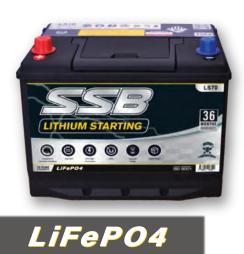

## **LS70**

" SSB Lithium Batteries (also known as Lithium Iron Phosphate Batteries) are an extremely light weight battery designed with Intellignet BMS for starting applications and are a completely dry battery making them spill-proof and leak-proof. You must pick one up for yourself to truly understand how light they are compared to normal lead acid batteries. They are truly amazing. "

## SPECIFICATION

| Model                                   | LS70                       |
|-----------------------------------------|----------------------------|
| Туре                                    | LiFePO4                    |
| Size                                    | 260*172*203*224mm          |
| Weight                                  | 8.60kg                     |
| Rated voltage                           | 12.8V                      |
| Rated Charge Current                    | 180A                       |
| Rated Capacity                          | 80Ah                       |
| Reserve Capacity                        | 144 Mins                   |
| CCA                                     | 1400A                      |
| Interior Resistance                     | 2.0mΩ                      |
| Constant discharge current              | ≤ 300A                     |
| Maximum instantaneous discharge current | ≤1800A                     |
| Max. battery connected in series        | 2 units                    |
| Max. battery connected in parallel      | 2 units                    |
| Short circuit protection                | Yes                        |
| Short circuit current                   | 9000                       |
| High temperature protection             | 120 °C (±5 °C)             |
| Low temperature protection              | No                         |
| Ingress Protection Rating               | IP56                       |
| Over Discharge Protection Voltage       | 8.0V                       |
| Over Discharge Recovery Voltage         | 9.2V                       |
| Over Charge Protection Voltage          | 15.6V                      |
| Over Charge Recovery Voltage            | 15.2V                      |
| Equalizing voltage                      | 3.65V * 4s                 |
| Charge discharge cycle                  | 1500 Cycles Life @100% DOD |
| Self Discharge Rate                     | ≤ 30uA                     |
| Interior Resistance                     | ≤1mΩ                       |
| Adaptive temperature                    | -20 °C~90 °C               |