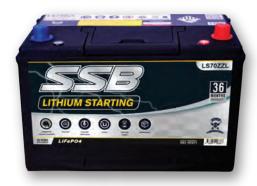

## **SPECIFICATION**

| Model                                   | LS70ZZL                    |
|-----------------------------------------|----------------------------|
| Туре                                    | LiFePO4                    |
| Size                                    | 305*172*203*224mm          |
| Weight                                  | 10.16kg                    |
| Rated voltage                           | 12.8V                      |
| Rated Charge Current                    | 270A                       |
| Rated Capacity                          | 80Ah                       |
| Reserve Capacity                        | 192 Mins                   |
| CCA                                     | 1600A                      |
| Interior Resistance                     | 1.7mΩ                      |
| Constant discharge current              | ≤400 A                     |
| Maximum instantaneous discharge current | ≤2000 A                    |
| Max. battery connected in series        | 2 units                    |
| Max. battery connected in parallel      | 2 units                    |
| Short circuit protection                | Yes                        |
| Short circuit current                   | 9000                       |
| High temperature protection             | 120 ℃ (±5 ℃)               |
| Low temperature protection              | No                         |
| Ingress Protection Rating               | IP56                       |
| Over Discharge Protection Voltage       | 8.0V                       |
| Over Discharge Recovery Voltage         | 9.2V                       |
| Over Charge Protection Voltage          | 15.6V                      |
| Over Charge Recovery Voltage            | 15.2V                      |
| Equalizing voltage                      | 3.65V * 4s                 |
| Charge discharge cycle                  | 1500 Cycles Life @100% DOD |
| Self Discharge Rate                     | ≤ 30uA                     |
| Interior Resistance                     | ≤1mΩ                       |
| Adaptive temperature                    | -20 ℃~90 ℃                 |
|                                         | •                          |

## LS70ZZL

# LiFePO4

" SSB Lithium Batteries (also known as Lithium Iron Phosphate Batteries) are an extremely light weight battery designed with Intellignet BMS for starting applications and are a completely dry battery making them spill-proof and leak-proof. You must pick one up for yourself to truly understand how light they are compared to normal lead acid batteries. They are truly amazing. "