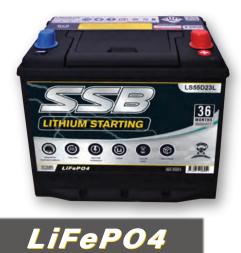

## **SPECIFICATION**

| Model                                   | LS55D23L                   |
|-----------------------------------------|----------------------------|
| Туре                                    | LiFePO4                    |
| Size                                    | 238*172*200*221mm          |
| Weight                                  | 8.53kg                     |
| Rated voltage                           | 12.8V                      |
| Rated Charge Current                    | 180A                       |
| Rated Capacity                          | 60Ah                       |
| Reserve Capacity                        | 144 Mins                   |
| CCA                                     | 1400A                      |
| Interior Resistance                     | 2.2mΩ                      |
| Constant discharge current              | ≤300A                      |
| Maximum instantaneous discharge current | ≤1800A                     |
| Max. battery connected in series        | 2 units                    |
| Max. battery connected in parallel      | 2 units                    |
| Short circuit protection                | Yes                        |
| Short circuit current                   | 9000                       |
| High temperature protection             | 120 °C (±5 °C)             |
| Low temperature protection              | No                         |
| Ingress Protection Rating               | IP56                       |
| Over Discharge Protection Voltage       | 8.0V                       |
| Over Discharge Recovery Voltage         | 9.2V                       |
| Over Charge Protection Voltage          | 15.6V                      |
| Over Charge Recovery Voltage            | 15.2V                      |
| Equalizing voltage                      | 3.65V * 4s                 |
| Charge discharge cycle                  | 1500 Cycles Life @100% DOD |
| Self Discharge Rate                     | ≤30uA                      |
| Interior Resistance                     | ≤1mΩ                       |
|                                         |                            |

## LS55D23L

" SSB Lithium Batteries (also known as Lithium Iron Phosphate Batteries) are an extremely light weight battery designed with Intellignet BMS for starting applications and are a completely dry battery making them spill-proof and leak-proof. You must pick one up for yourself to truly understand how light they are compared to normal lead acid batteries. They are truly amazing. "