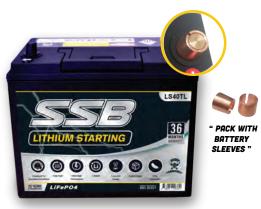

# LS40TL

## LiFeP04

" SSB Lithium Batteries (also known as Lithium Iron Phosphate Batteries) are an extremely light weight battery designed with Intellignet BMS for starting applications and are a completely dry battery making them spill-proof and leak-proof. You must pick one up for yourself to truly understand how light they are compared to normal lead acid batteries. They are truly amazing. "